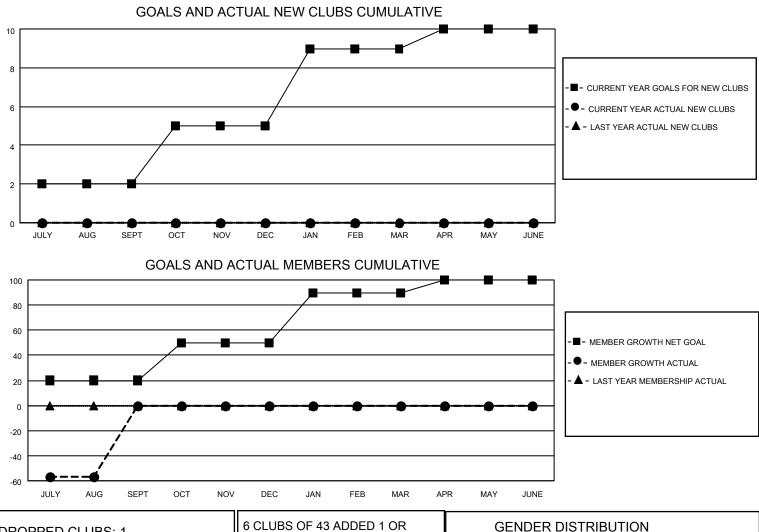

## LOCATION INDIA

District 324 L

Results as of: 8/31/2023

| Clubs                 |               |           |               | Members               |                        |                         |                                                    |
|-----------------------|---------------|-----------|---------------|-----------------------|------------------------|-------------------------|----------------------------------------------------|
| RESULTS FOR 2023-2024 |               |           |               | RESULTS FOR 2023-2024 |                        |                         |                                                    |
| QUARTER               | NEW CLUB GOAL | NEW CLUBS | DROPPED CLUBS | QUARTER               | BER GROWTH NET<br>GOAL | MEMBER GROWTH<br>ACTUAL | DROPPED<br>MEMBERS ACTUAL<br>(including transfers) |
| JULY/AUG/SEPT         | 2             | 0         | 1             | JULY/AUG/SEPT         | 20                     | 10                      | 66                                                 |
| OCT/NOV/DEC           | 3             | 0         | 0             | OCT/NOV/DEC           | 30                     | 0                       | 0                                                  |
| JAN/FEB/MAR           | 4             | 0         | 0             | JAN/FEB/MAR           | 40                     | 0                       | 0                                                  |
| APR/MAY/JUNE          | 1             | 0         | 0             | APR/MAY/JUNE          | 10                     | 0                       | 0                                                  |

| DROPPED CLUBS: 1 |    | 6 CLUBS OF 43 ADDED 1 OR<br>MORE NEW MEMBERS | GENDER DISTRIBUTION                 |              |  |
|------------------|----|----------------------------------------------|-------------------------------------|--------------|--|
|                  |    |                                              | MALE                                | 717 (65.54%) |  |
|                  |    |                                              | FEMALE                              | 376 (34.37%) |  |
| DROPPED MEMBERS  |    |                                              | NON BINARY                          | 0 (0.00%)    |  |
|                  | 4  |                                              | PREFER NOT TO ANSWER                | 1 (0.09%)    |  |
| DECEASED         | 1  |                                              |                                     |              |  |
| CLUB CANCELLED   | 2  | CLICK HERE FOR CUMULATIVE                    | TOTAL FAMILY UNIT MEMBERS           | 3 736        |  |
| OTHER            | 63 | MEMBERSHIP DATA                              |                                     |              |  |
| TOTAL            | 66 |                                              | FAMILY MEMBERS PAYING HALF DUES 426 |              |  |
|                  |    |                                              |                                     |              |  |